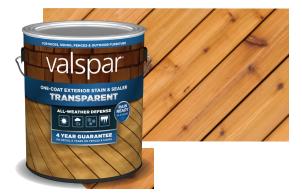

#### TRANSPARENT Hint of sheer color

Ideal for new or bare wood in good condition. Protects while enhancing the natural beauty of wood.

4-YEAR GUARANTEE on decks, six years on fences and siding