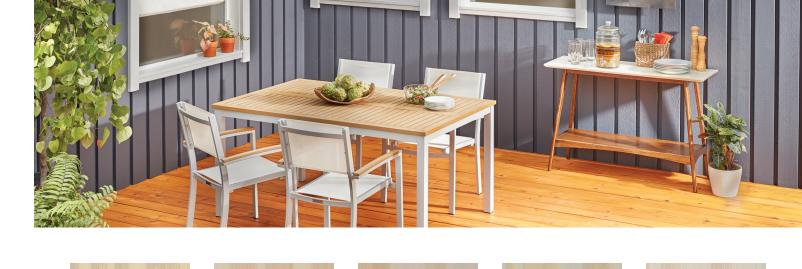

### STAIN IT & LOVE IT ... FASTER.

Valspar Exterior Stain & Sealer gives you the beautiful finish you want, plus complete all-weather defense against harsh sun, rain, snow and ice in one, easy-to-apply coat.

### The beauty and protection you want

Enjoy the level of coverage and all-weather defense that's right for you.