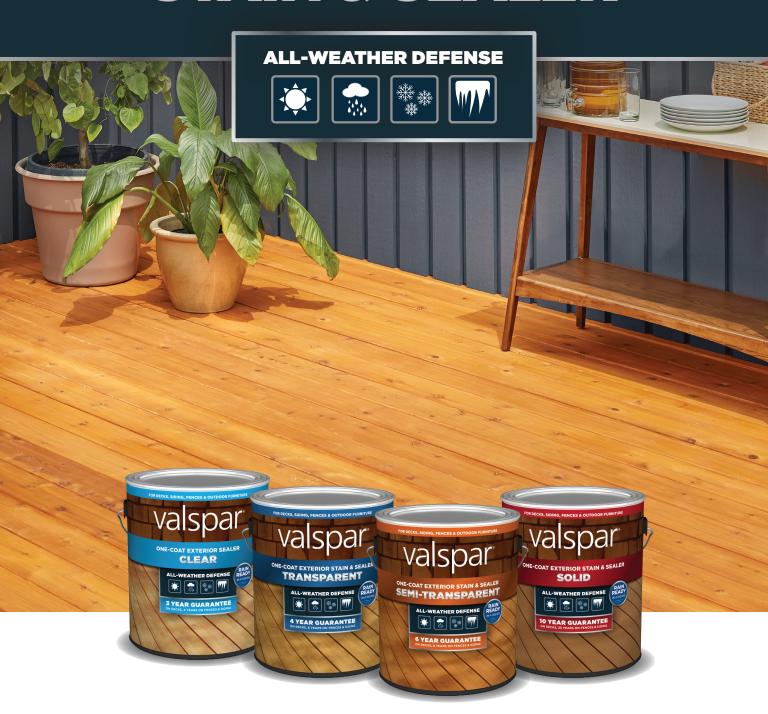

### STAIN IT & LOVE IT ... FASTER.

Valspar Exterior Stain & Sealer gives you the beautiful finish you want, plus complete all-weather defense against harsh sun, rain, snow and ice in one, easy-to-apply coat.

### The beauty and protection you want

Enjoy the level of coverage and all-weather defense that's right for you.

#### CLEAR

Ideal for new, bare or premium wood in excellent condition. Waterproofs without adding color.

**3-YEAR GUARANTEE** on decks, four years on fences and siding

#### TRANSPARENT Hint of sheer color

Ideal for new or bare wood in good condition. Protects while enhancing the natural beauty of wood.

4-YEAR GUARANTEE on decks, six years on fences and siding

#### **SEMI-TRANSPARENT** Subtle color

Ideal for weathered wood in good condition. Protects and reveals some wood grain while masking imperfections.

**6-YEAR GUARANTEE** on decks, eight years on fences and siding

#### **SOLID** Rich color

Ideal for old, weathered or splintered wood. Coats wood for ultimate coverage and durability.

10-YEAR GUARANTEE on decks, 25 years on fences and siding