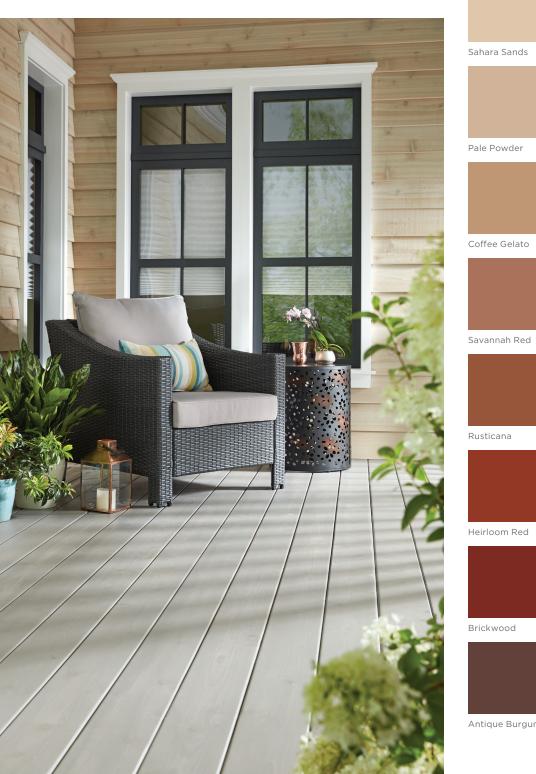

#### **SOLID** Rich color

Ideal for old, weathered or splintered wood. Coats wood for ultimate coverage and durability.

10-YEAR GUARANTEE on decks, 25 years on fences and siding

## Solid Color

Give wood a complete makeover with a weather-strong coat of color.

Safari Brown

Notre Dame

Frappe

Khaki

Cilantro

Mountain Smoke

Hazy Stratus

Seafoam Storm

Brickwood Antique Burgundy

Stampede