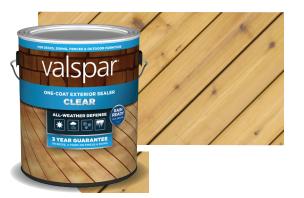

#### CLEAR

Ideal for new, bare or premium wood in excellent condition. Waterproofs without adding color.

**3-YEAR GUARANTEE** on decks, four years on fences and siding